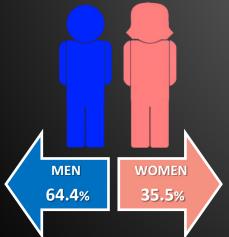

### **CANCER DETECTED**

MEN: 2.202 WOMEN: 1.215 TOTAL: 3,417

**70% INITIAL STAGE** 

26,972
Advanced Adenomas
detected and resected