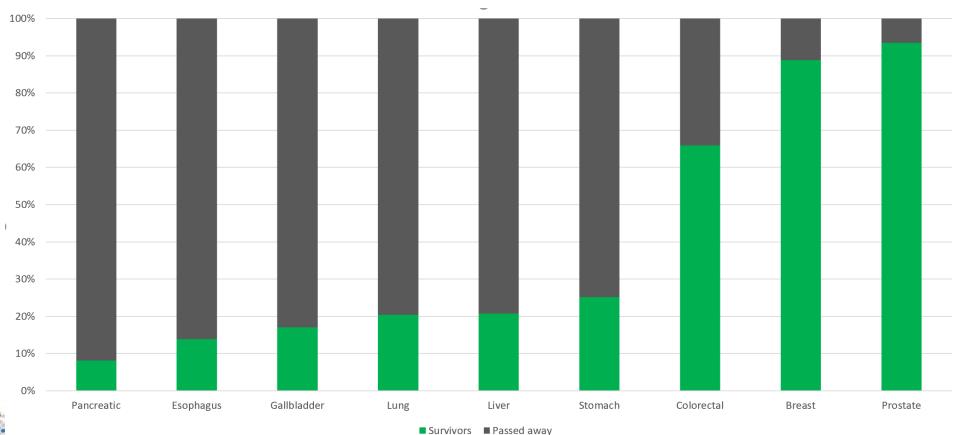

## Member statistics (today total appx 900)

Poor prognosis cancer Survival statistics Sweden (Source: Socialstyrelsen)