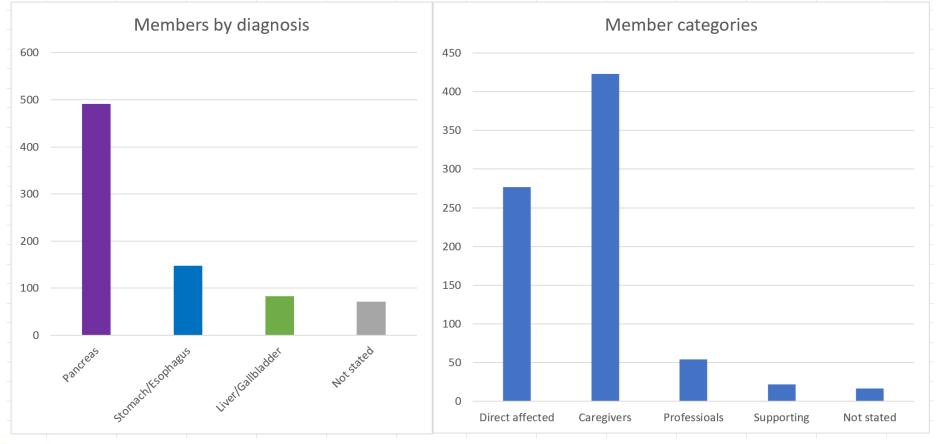

## Member statistics (today total appx 900)

Poor prognosis cancer Survival statistics Sweden (Source: Socialstyrelsen)