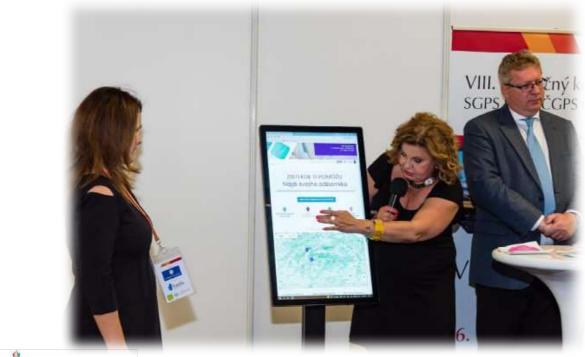

# HeplMap – what it is and how it works

Interactive map on our web. with gastroenterology ambulances in Slovakia

8th DiCE Masterclass

https://www.nierakovine.sk/mapapomoci

## HeplMap – goals

- To guide the patient to the right doctor
- To guide to our webpage to see more details
- Build the network of doctors open to cooperation with patient organizations

8th DiCE Masterclass