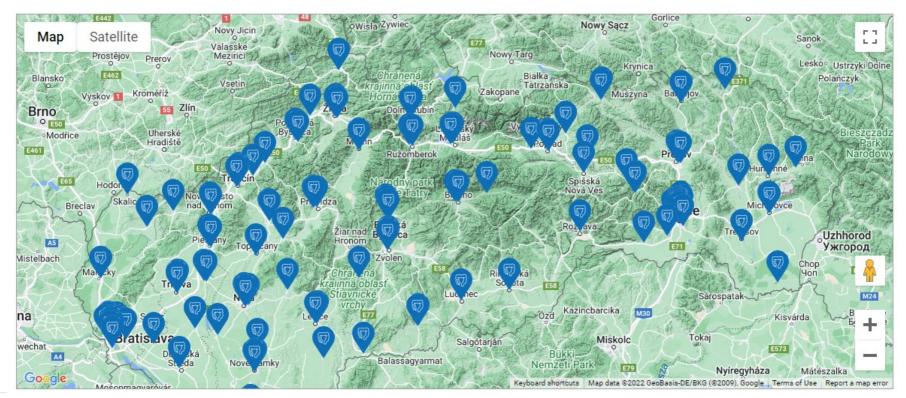

# HeplMap – what it is and how it works

Interactive map on our web. with gastroenterology ambulances in Slovakia

8th DiCE Masterclass

https://www.nierakovine.sk/mapapomoci

## HeplMap – goals

- To guide the patient to the right doctor
- To guide to our webpage to see more details
- Build the network of doctors open to cooperation with patient organizations

8th DiCE Masterclass

## HeplMap – How it was built

Awareness and lobby on Slovak gastroenterological congress

8th DiCE Masterclass